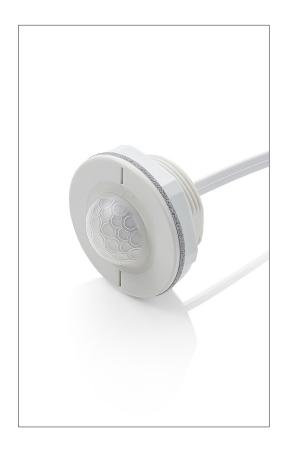

# **EBMHS-IP** | IP65 miniature PIR presence detectors

### **Key Product Features:**

- IP65 in accordance to BS60598-1 2015 to 15 minutes
- Unobtrusive design
- Supplied pre-wired with an RJ11 plug for connection to the relevant power supply
- Infrared programmable
- Mounting at heights up to 9m