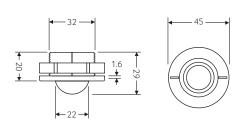

# **EBMHS-IP** | IP65 miniature PIR presence detectors





### **Key Product Features:**

- IP65 in accordance to BS60598-1 2015 to 15 minutes
- Unobtrusive design
- Supplied pre-wired with an RJ11 plug for connection to the relevant power supply
- Infrared programmable
- Mounting at heights up to 9m

Please contact CP Electronics Technical Services for relevant PSU

#### Dimensions (mm)



## **Detection pattern**





### Walk across



| Height | Range Diameter |  |
|--------|----------------|--|
| 9m     | 14m            |  |
| 7m     | 13m            |  |
| 5m     | 11m            |  |
| 3m     | 8m             |  |

#### Walk towards



| Height | Range Diameter |  |
|--------|----------------|--|
| 9m     | 7m             |  |
| 7m     | 7m             |  |
| 5m     | 7m             |  |
| 3m     | 5m             |  |

### **Technical Data**

| Part Code                    | EBMHS-IP-DD-SL-L03                                                               | EBMHS-IP-PRM-SL-L03                                                              | EBMHS-IP-AD-SL-L03                                                               |
|------------------------------|----------------