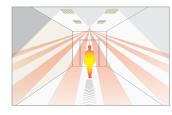

## **Detection pattern**

#### Walk towards

| Height | Range Diameter |  |
|--------|----------------|--|
| 9m     | 7m             |  |
| 7m     | 7m             |  |
| 5m     | 7m             |  |
| 3m     | 5m             |  |