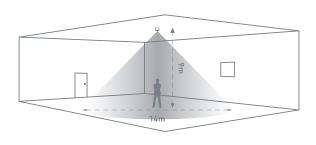

## **Detection pattern**

### Walk across

| Height | Range Diameter |  |
|--------|----------------|--|
| 9m     | 14m            |  |
| 7m     | 13m            |  |
| 5m     | 11m            |  |
| 3m     | 8m             |  |

#### Walk towards

| Height | Range Diameter |  |
|--------|----------------|--|
| 9m     | 7m             |  |
| 7m     | 7m             |  |
| 5m     | 7m             |  |
| 3m     | 5m             |  |