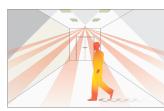

## **Detection pattern**

### Walk across

| Height | Range Diameter |  |
|--------|----------------|--|
| 9m     | 14m            |  |
| 7m     | 13m            |  |
| 5m     | 11m            |  |
| 3m     | 8m             |  |